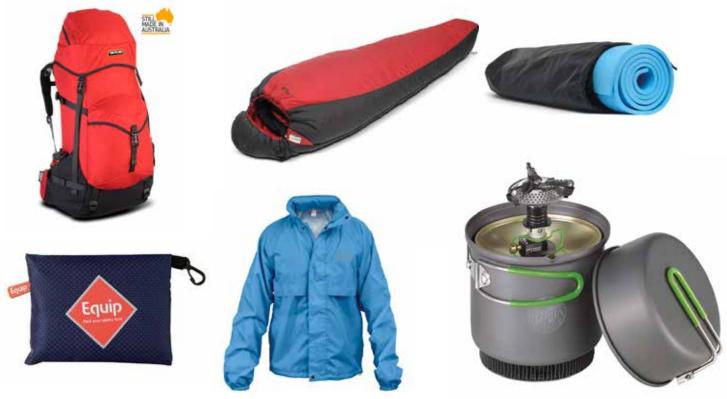

## STANDARD PACKAGE INCLUDES

- \* One Planet HR Pack 1000D \$359.00
- \* One Planet OESB Synthetic Sleeping Bag 5 Degrees REG - \$199.00
- \* One Planet Foam Sleeping Mat with cover bag \$55.00
- \* OPTIMUS Crux with Terra Weekend HE Cookset - \$159.95
- \* Sherpa Stay Dry Trekker Jacket \$75
- \* Equip REC | First Aid Kit \$24.95